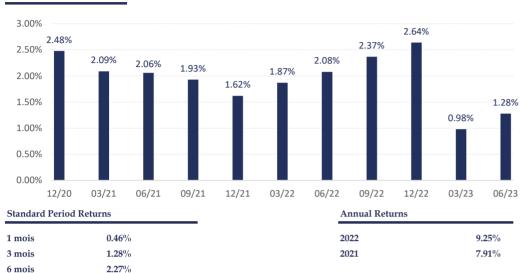

#### Quarterly Returns

 6 mois
 2.27%

 1 an
 7.45%

 2 ans
 7.58%

Financing Sector\*

Location\*

**Residential Financing Sector\*** 

Inception Date