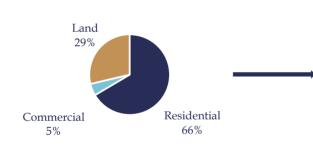

#### Quarterly Returns

 6 mois
 2.27%

 1 an
 7.45%

 2 ans
 7.58%

Financing Sector\*

Location\*

**Residential Financing Sector\*** 

Inception Date

### Investment Strategy

Invest directly or indirectly in residential and commercial real estate development such as the renovation or construction of buildings and land development.

<u>Net Target Return</u>