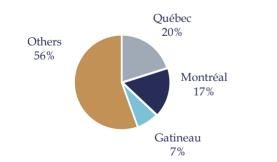

#### Quarterly Returns

 6 mois
 2.27%

 1 an
 7.45%

 2 ans
 7.58%

Financing Sector\*

Location\*

**Residential Financing Sector\*** 

Inception Date