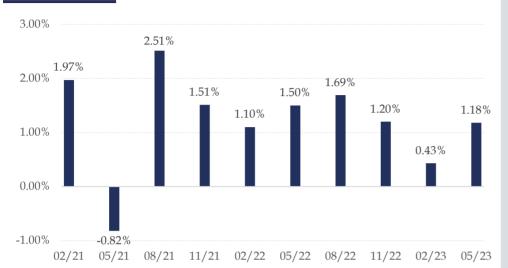

## Eterna Infrastructure Fund

Quaterly Report May 31, 2023

#### Quarterly Returns



# Standard Period Returns

| 5 mors | 1.0170 |
|--------|--------|
| 6 mois | 4.58%  |
| 1 an   | 5.67%  |
| 2 ans  | 0.00%  |

Industry\*







### Inception Date

January 2021

## <u>Portfolio Manager</u> Eterna Investment Management

#### Investment Approach

Eterna Infrastructure Fund seeks to provide unitholders with a high and stable current rate of return over a long period of time through diversified investments in infrastructure. The fund aims to foster ESG best practices throughout the selection process.

#### **Investment Strategy**

Invest for the long term in major infrastructure projects mainly across North America through external companies carefully selected by the managers and which focus their activities on infrastructure management.

<u>Net Target Return</u> Between 6