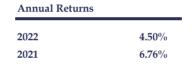

# Standard Period Returns

| 5 mors | 1.0170 |
|--------|--------|
| 6 mois | 4.58%  |
| 1 an   | 5.67%  |
| 2 ans  | 0.00%  |

Industry\*